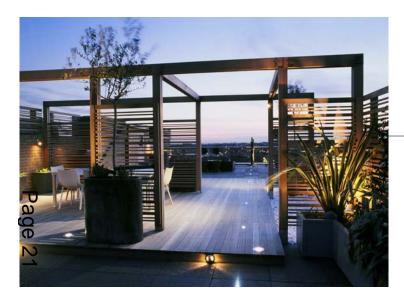

## LEGEND:

- 1 Light coloured paving slabs
- 2 Composite Decking
- 3 Timber pergola with climbing plants
- 4 Timber chairs
- 5 Tall shrub planting in timber beds
- 6 Barbecue area
- 7 Feature tree in timber bed
- 8 Lighting bollards
- 9 Resident's stair access to terrace
- 10 1100mm height steel handrail to perimeter