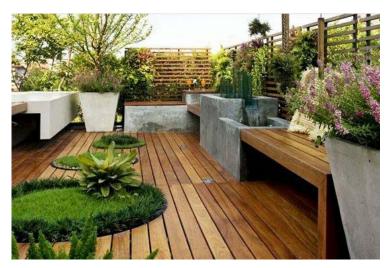

## LEGEND:

- 1 Light coloured paving slabs
- 2 Composite Decking
- 3 Timber pergola with climbing plants
- 4 Timber chairs
- 5 Tall shrub planting in timber beds
- 6 Barbecue area
- 7 Feature tree in timber bed
- 8 Lighting bollards
- 9 Resident's stair access to terrace
- 10 1100mm height steel handrail to perimeter