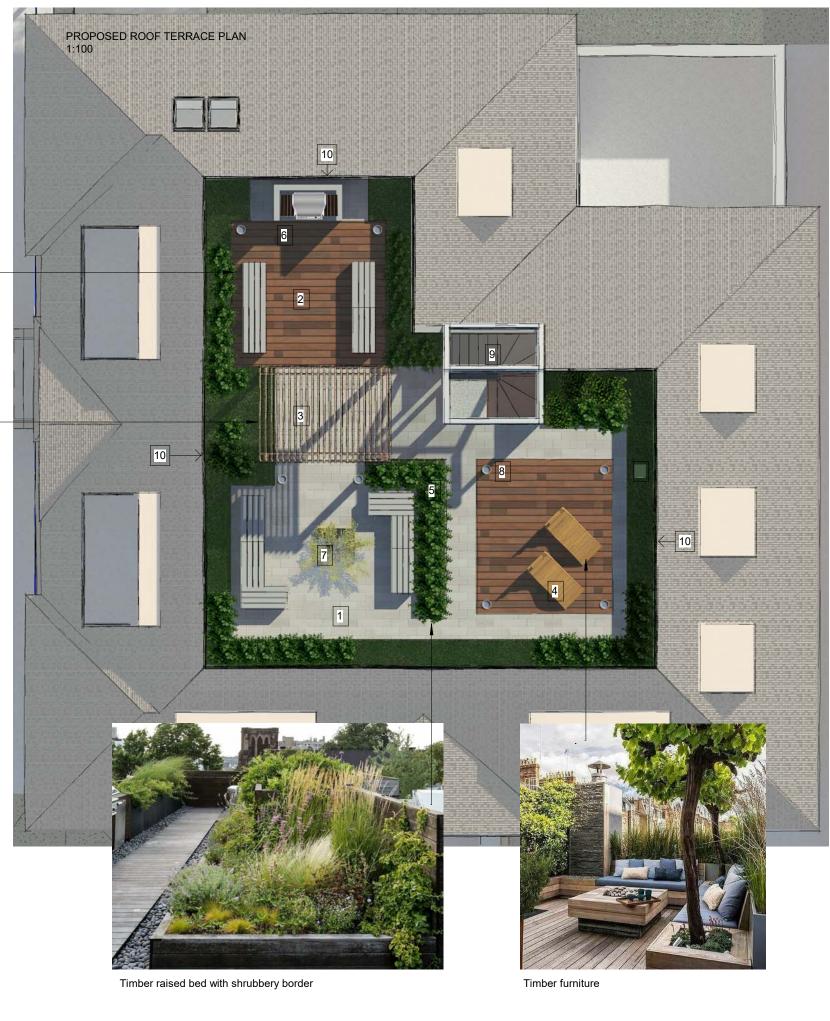

Composite Decking with landscape verge

Timber Pergola and decking with floor lights

10 (m)

2 3 4 5 6 7 8 9

Timber raised bed with shrubbery border

0

1

DO NOT SCALE FROM THE DRAWING. ALL DIMENSION TO BE CHECKED ON SITE. COPYRIGHT RESERVED.

## LEGEND:

- 1 Light coloured paving slabs
- 2 Composite Decking
- 3 Timber pergola with climbing plants
- 4 Timber chairs
- 5 Tall shrub planting in timber beds
- 6 Barbecue area
- 7 Feature tree in timber bed
- 8 Lighting bollards
- 9 Resident's stair access to terrace
- 10 1100mm height steel handrail to perimeter