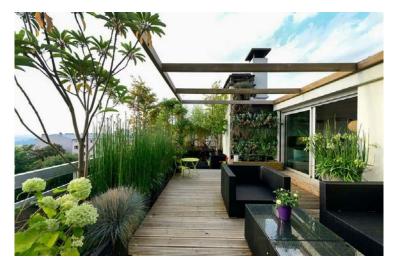

## LEGEND:

- 1 Light coloured paving slabs
- 2 Composite Decking
- 3 Timber pergola with climbing plants
- 4 Timber chairs
- 5 Tall shrub planting in timber beds
- 6 Barbecue area
- 7 Feature tree in timber bed
- 8 Lighting bollards
- 9 Resident's stair access to terrace
- 10 1100mm height steel handrail to perimeter